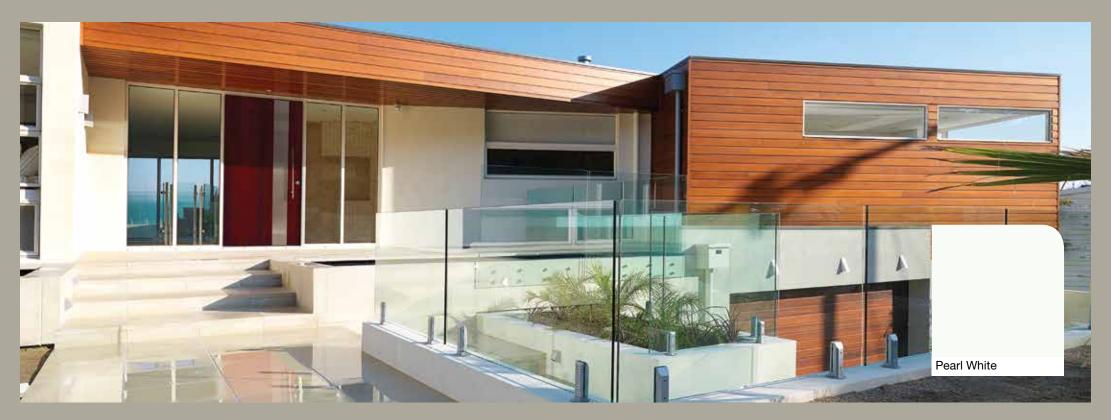

# ALUMINIUM COLOUR OPTIONS

STEGBAR'S ALUMINIUM WINDOWS AND DOORS ARE MADE-TO-ORDER. SO YOU HAVE THE FREEDOM TO CHOOSE FROM A WIDE RANGE OF STANDARD COLOURS, AS WELL AS A SELECTION OF ANODISED OR CUSTOM POWDERCOAT FINISHES, TO ACHIEVE THE PERFECT COLOUR SCHEME FOR YOUR HOME. ON TOP OF PROVIDING OUTSTANDING COLOUR FASTNESS, ALL FINISHES ARE INCREDIBLY RESISTANT TO THE ELEMENTS TO ENSURE YOUR HOME LOOKS ITS BEST FOR YEARS TO COME.

- Powdercoat colours available to match Colorbond Steel
- Powdercoat finishes include matte, satin and gloss
- Anodised colours include silver, bronze and black
- Designed for Australian conditions and residentia applications