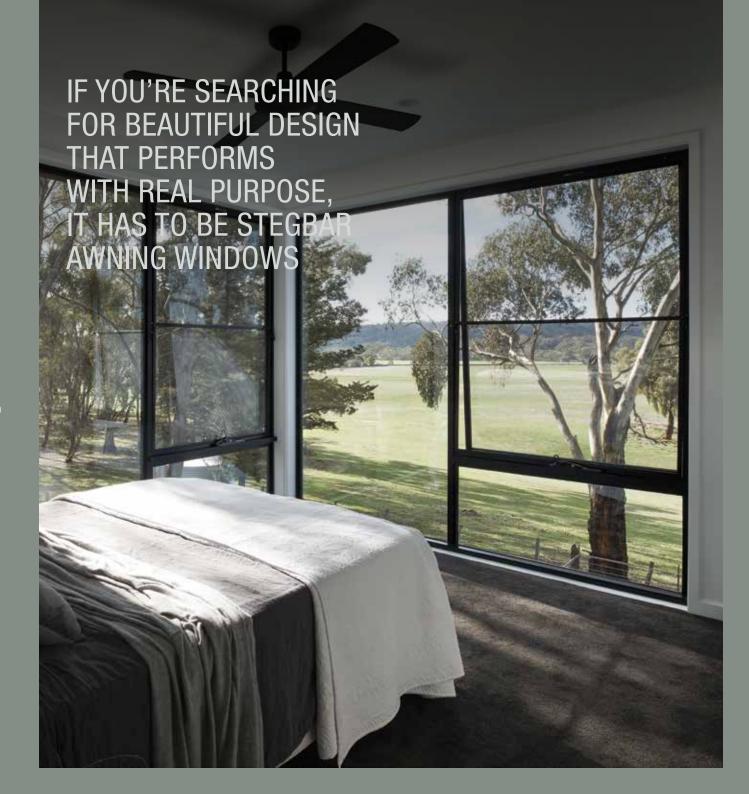

# AWNING WINDOWS

THE STEGBAR ALUMINIUM AWNING WINDOW IS THE PERFECT CHOICE TO EXPRESS A MODERN CONTEMPORARY STYLE WHILST INTEGRATING A SENSE OF SPACIOUSNESS. ADDING FUNCTION TO FORM, THE EFFORTLESS OPERATION OFFERS SUPERIOR VENTILATION AND PROTECTION FROM THE OUTSIDE ELEMENTS.

A favourite for their functional design, Stegbar awning windows are ideal for arrangements where furniture or kitchen benches prevent easy access to the window.

- The corrosion resistant chain winder allows easy operation without interfering with the screen
- Continuous reinforced hinge for excellent weather resistance
- Excellent sound reduction