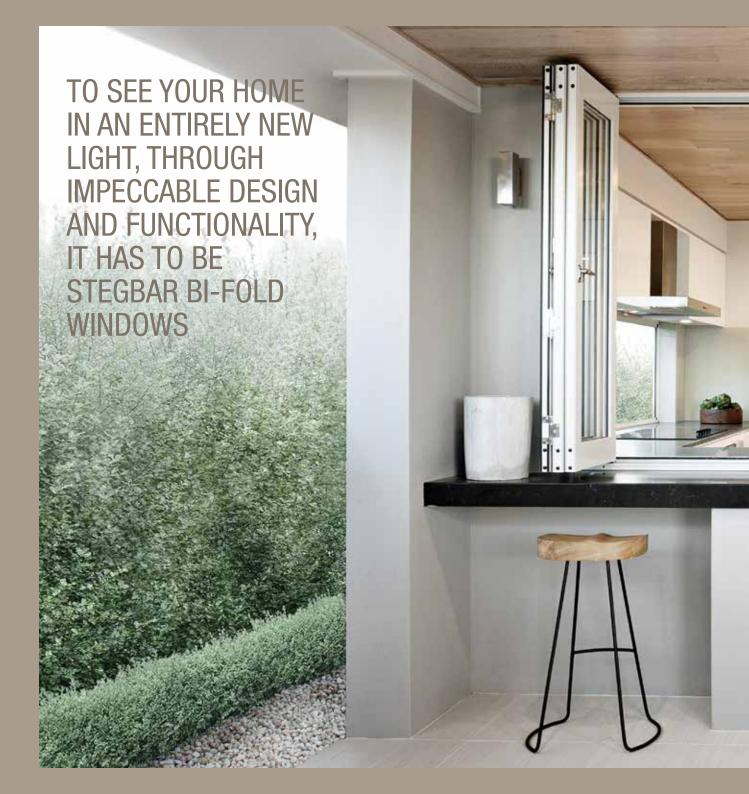

### BI-FOLD WINDOWS

THE STEGBAR ALUMINIUM BI-FOLD WINDOW WILL HELP TURN ANY ROOM INTO A LIGHT FILLED OASIS. WHETHER IT IS TO PROVIDE ACCESS BETWEEN THE KITCHEN AND AN ALFRESCO DINING AREA OR TO ALLOW INCREASED VENTILATION, THE STEGBAR BI-FOLD WILL GIVE YOU UNOBSTRUCTED PANORAMIC VIEWS.

Available in a series of two through to six panels, Stegbar Bi-Fold windows open completely via a sideways sliding operation.

- Ideal way of linking indoor and outdoor entertainment areas
- Increased ventilation
- Choose from standard or servery sil
- Retractable pleated flyscreen, available in a range or colours to match
- Available in a variety of configurations including all units sliding to the left or right or as bi-parting units