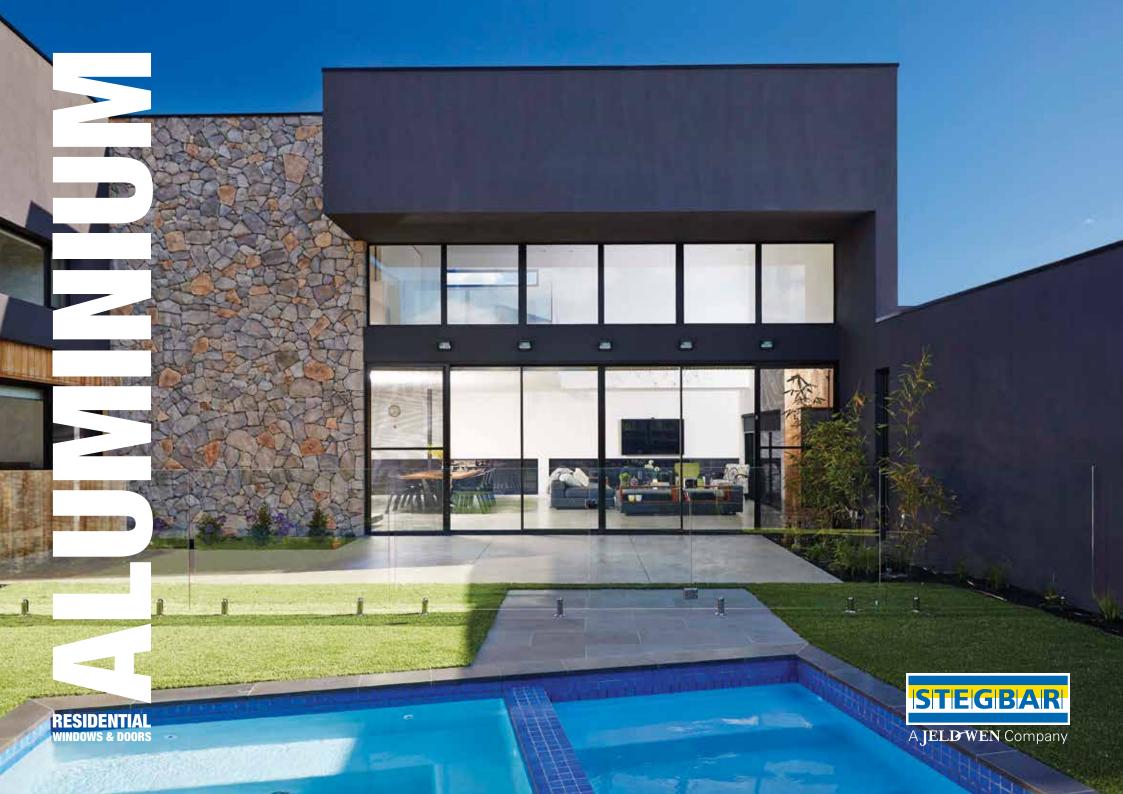

# ALUMINIUM WINDOWS & DOORS

HIGH QUALITY DESIGN SHOULDN'T MEAN HIGH MAINTENANCE.
STEGBAR'S ALUMINIUM WINDOWS AND DOORS UTILISE A UNIQUE
COMBINATION OF STRENGTH AND LIGHTNESS TO PROVIDE A
LIFETIME OF GOOD LOOKS THAT REQUIRE VIRTUALLY ZERO UPKEEP.

The slim and unobtrusive build of Stegbar's aluminium frames will enliven any living space by allowing an abundance of natural light. Plus, perfectly matching and complementing the colour of your home is easy with a selection of powdercoated and anodised finishes available.

- Suitable for residential and multi-residential applications
- All windows and doors are tested and comply to relevant Australian standards
- Weatherproof to suit Australia's diverse climate
- Bushfire compliant up to BAL40
- Award winning designs