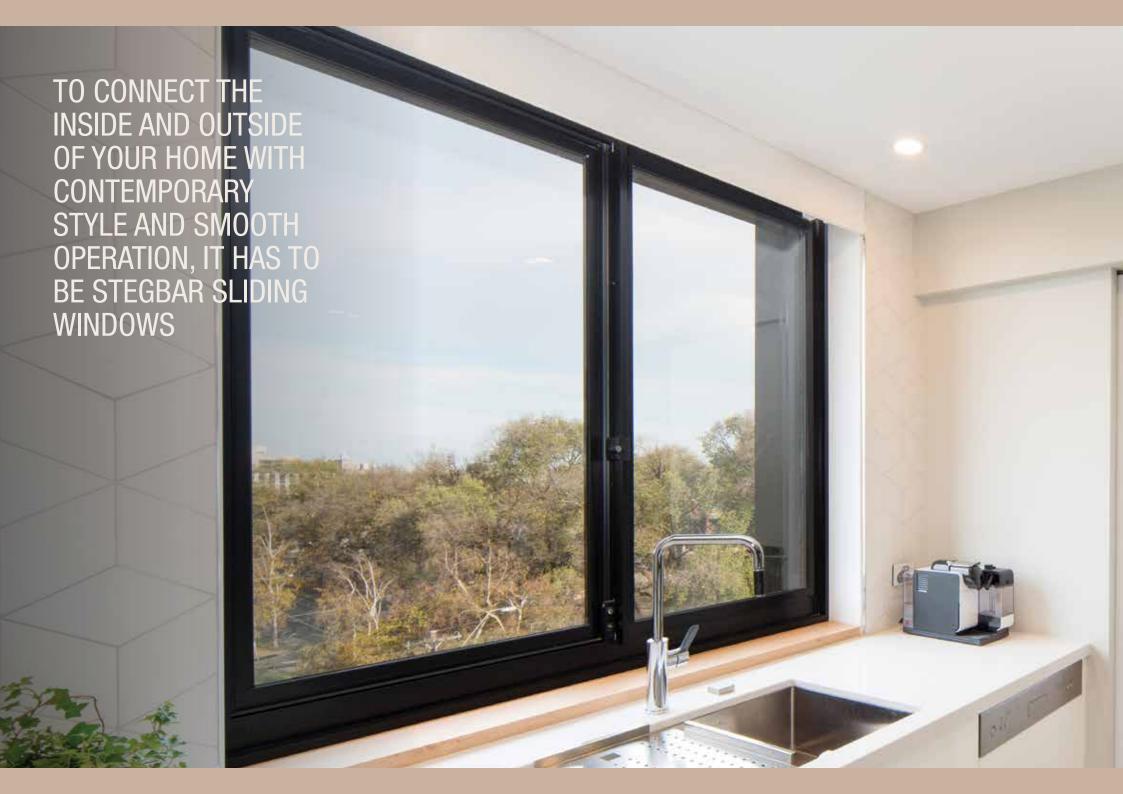

# SLIDING WINDOWS

THE STEGBAR ALUMINIUM SLIDING WINDOW PERFORMS EXCEPTIONALLY IN LOCATIONS WHERE SPACE IS RESTRICTED, MAKING THEM IDEAL FOR USE IN BEDROOMS, KITCHENS AND BATHROOMS. PLUS, THEIR CLEVER DESIGN ADDS A TOUCH OF MODERN STYLE AND FUNCTIONALITY.

Coming with added safety and peace of mind, Stegbar's sliding windows do not protrude over paths or decks.

- Weather sealed to minimise draughts, dust and water intrusion
- Interlocking sashes for increased strength
- Adjustable height locks
- Screens can be fitted and removed from the inside