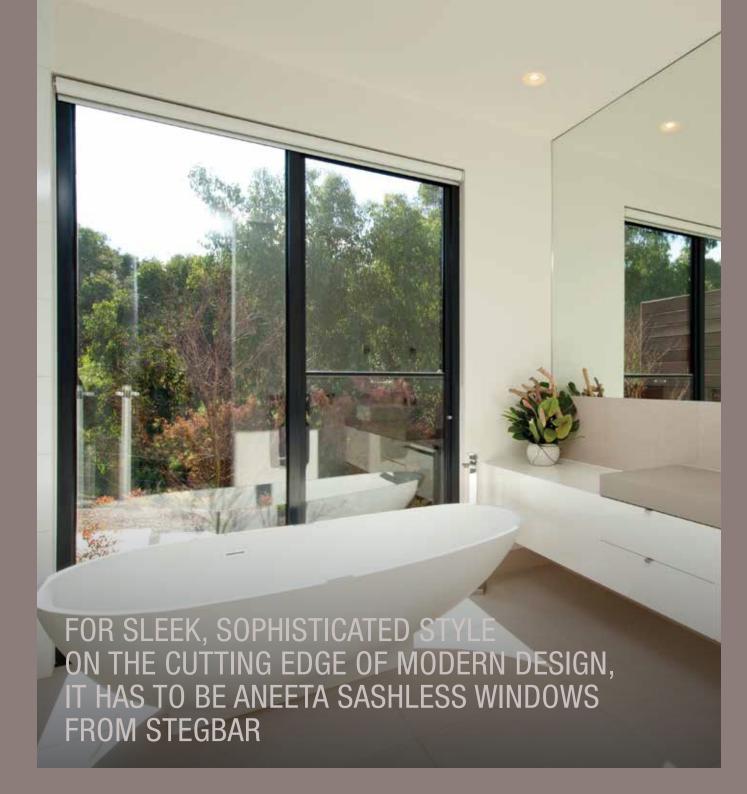

# ANEETA SASHLESS WINDOWS

THE ANEETA ALUMINIUM SASHLESS WINDOW IS A POPULAR MODERN ALTERNATIVE TO TRADITIONAL WINDOWS FOR ARCHITECTS, INTERIOR DESIGNERS AND HOME OWNERS ALIKE, AS THEY DELIVER THE SLEEK LOOK OF FIXED GLASS WITH THE SIMPLE PRACTICALITY OF A WINDOW.

Without the bulk of an aluminium sash frame surrounds, Aneeta sashless windows are a double hung system utilising moving panes of glass.

- Available in two, three or four pane windows
- Provide maximum viewing area
- Two-position locking system allows locking when partially open and fully closed
- Discrete clear handle available in slim and wide styles
- Easily operable