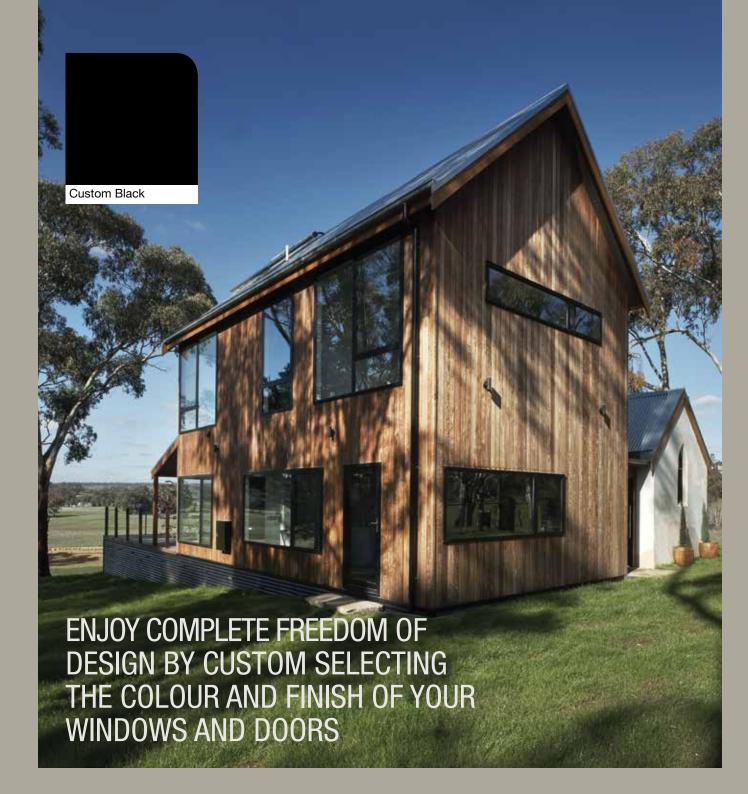

# ALUMINIUM COLOUR OPTIONS

STEGBAR'S ALUMINIUM WINDOWS AND DOORS ARE MADE-TO-ORDER. SO YOU HAVE THE FREEDOM TO CHOOSE FROM A WIDE RANGE OF STANDARD COLOURS, AS WELL AS A SELECTION OF ANODISED OR CUSTOM POWDERCOAT FINISHES, TO ACHIEVE THE PERFECT COLOUR SCHEME FOR YOUR HOME. ON TOP OF PROVIDING OUTSTANDING COLOUR FASTNESS, ALL FINISHES ARE INCREDIBLY RESISTANT TO THE ELEMENTS TO ENSURE YOUR HOME LOOKS ITS BEST FOR YEARS TO COME.

- Powdercoat colours available to match Colorbond Steel
- Powdercoat finishes include matte, satin and gloss
- Anodised colours include silver, bronze and black
- Designed for Australian conditions and residentia applications