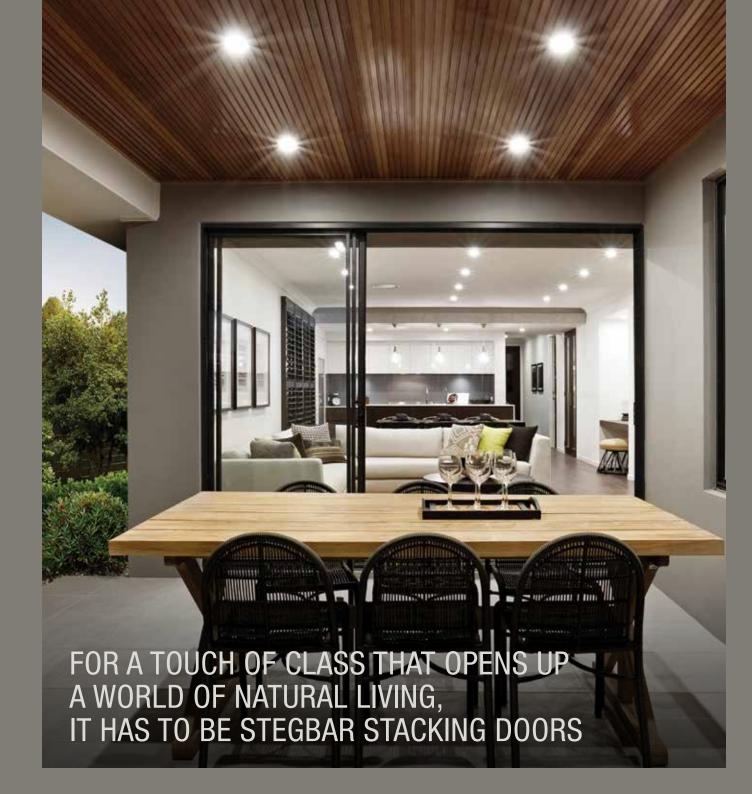

# STACKING DOORS

THE STEGBAR ALUMINIUM STACKING DOOR WELCOMES
YOUR OUTDOOR LIVING AND ENTERTAINING AREAS WITH ITS
SLEEK DESIGN AND SMOOTH OPERATION, ALL THE WHILE
SAVING SPACE INSIDE AND OUT.

With corner options and six sliding panel configurations, Stegbar's stacking doors provide an expansive opening in your home.

- Available in three and six door combinations
- Up to two panels sliding onto a fixed panel
- Space saving versatility
- Panels up to 2700mm high and 1500mm wide subject to site conditions