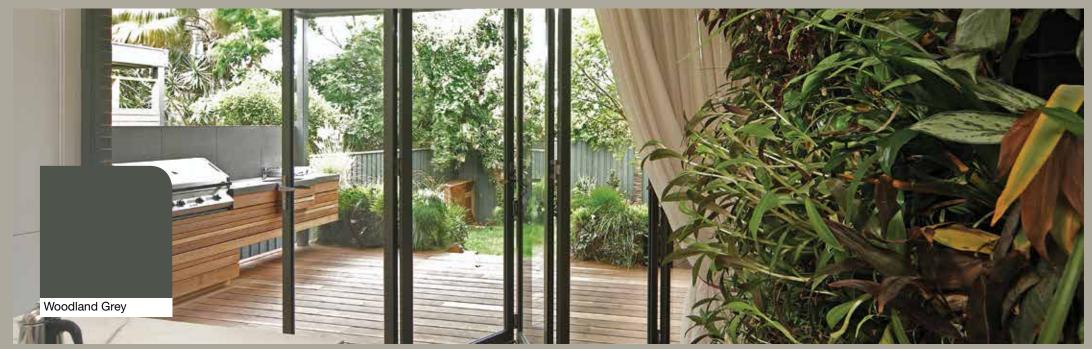

### BI-FOLD WINDOWS

THE STEGBAR ALUMINIUM BI-FOLD WINDOW WILL HELP TURN ANY ROOM INTO A LIGHT FILLED OASIS. WHETHER IT IS TO PROVIDE ACCESS BETWEEN THE KITCHEN AND AN ALFRESCO DINING AREA OR TO ALLOW INCREASED VENTILATION, THE STEGBAR BI-FOLD WILL GIVE YOU UNOBSTRUCTED PANORAMIC VIEWS.

Available in a series of two through to six panels, Stegbar Bi-Fold windows open completely via a sideways sliding operation.

- Ideal way of linking indoor and outdoor entertainment areas
- Increased ventilation
- Choose from standard or servery sil
- Retractable pleated flyscreen, available in a range or colours to match
- Available in a variety of configurations including all units sliding to the left or right or as bi-parting units