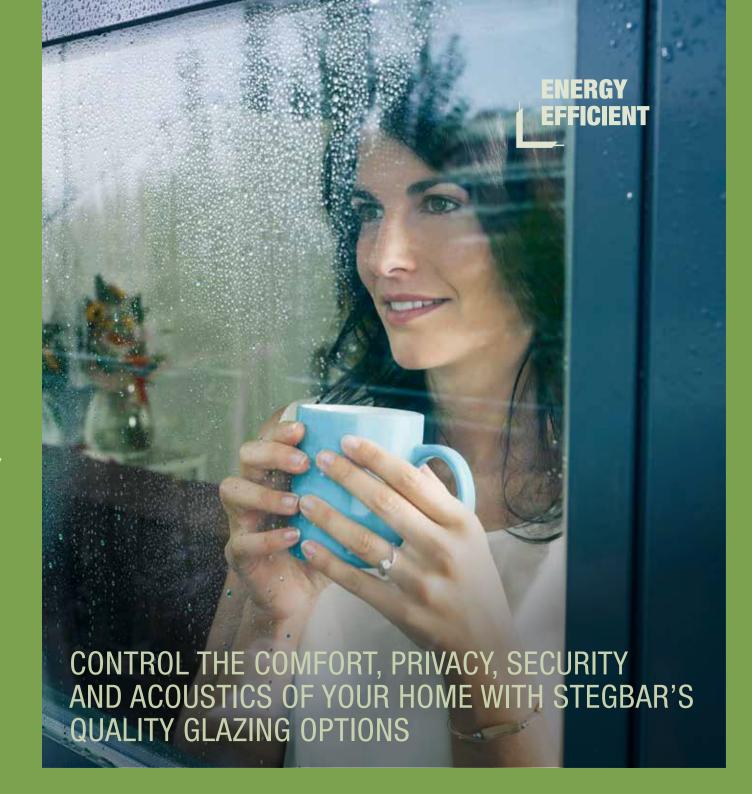

### GLASS OPTIONS

THE RIGHT GLASS CAN HAVE A HUGE IMPACT ON NOT ONLY YOUR HEATING AND COOLING BILLS, BUT THE PRIVACY, SECURITY AND GENERAL COMFORT LEVELS OF YOUR HOME. STEGBAR OFFERS A RANGE OF GLAZING OPTIONS TO SUIT ANY APPLICATION, INCLUDING DOUBLE GLAZED, TONED OR LOW E FOR SUPERIOR THERMAL PERFORMANCE, AS WELL AS TRANSLUCENT AND OBSCURE GLASS FOR MAXIMUM PRIVACY.

- Peace of mind from increased security and privacy
- WERS ratings available
- Double Glazed, Toned or Low E glass for superior thermal efficiency
- Laminated Glass for excellent noise reduction and security
- Translucent or Obscure Glass offers both maximum privacy and light allowance