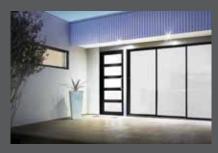

# BI-FOLD DOORS

THE STEGBAR ALUMINIUM BI-FOLD DOOR OFFERS SEAMLESS NATURAL LIVING BY LINKING YOUR INTERNAL AND EXTERNAL AREAS. ALLOWING AN ABUNDANCE OF NATURAL LIGHT INTO YOUR HOME, AND WITH MAXIMUM VENTILATION AND UNOBSTRUCTED VIEWS, THE BI-FOLD WILL SATISFY EVEN THE MOST DISCERNING BUYER.

With up to eight door panel configurations, and sashless and louvre bi-fold options, Stegbar bi-fold doors can totally transform your home.

- Maximise entertaining areas
- Smooth effortless operation
- Available with hilites and sidelites
- Retractable pleated flyscreens available
- Maximum opening sizes can be up to 7211mm wide and 2700mm high subject to site conditions