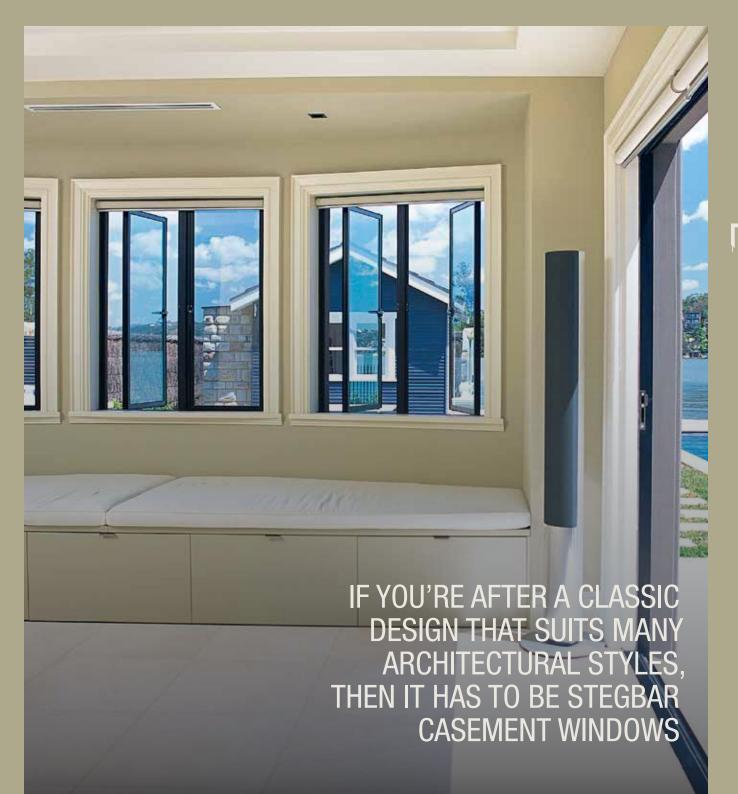

# **CASEMENT** WINDOWS

THE STEGBAR ALUMINIUM CASEMENT WINDOW EPITOMISES A CLASSIC ERA IN WINDOW DESIGN, CAPTURING THE ESSENCE AND TRADITION OF THE PAST. A KEY FEATURE BEING THE ABILITY TO CONTROL AND DIRECT THE BREEZE INTO ANY AREA OF YOUR HOME.

With the ability to fully open, Stegbar casement windows perform brilliantly in warmer climates.

- Maximise ventilation
- Control the breeze
- Excellent weather resistance and sound reduction
- Key lockable winder option for security