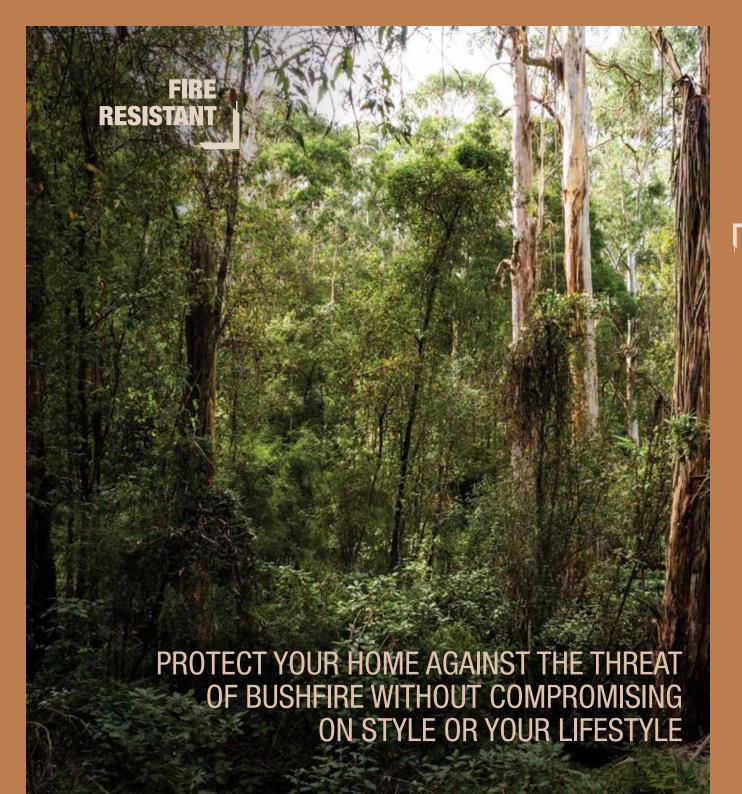

# BUSHFIRE PROTECTION

LIVING IN AUSTRALIA OFFERS A LIFESTYLE BEYOND COMPARE.
BUT THE THREAT OF BUSHFIRE IS NEVER FAR FROM YOUR
DOORSTEP AND NEEDS TO BE CONSIDERED WHEN BUILDING OR
RENOVATING. STEGBAR'S WINDOWS AND DOORS ARE ENGINEERED
TO PROTECT YOUR HOME WITHOUT COMPROMISING STYLE.

- Aluminium is capable of withstanding extreme weather
- Up to BAL 40 certification
- No bulky shutters, fire curtains or fixed screens required
- Speak to your Stegbar consultant for further advice