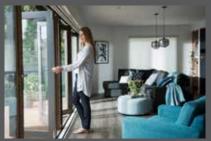

### BI-FOLD WINDOWS

THE STEGBAR ALUMINIUM BI-FOLD WINDOW WILL HELP TURN ANY ROOM INTO A LIGHT FILLED OASIS. WHETHER IT IS TO PROVIDE ACCESS BETWEEN THE KITCHEN AND AN ALFRESCO DINING AREA OR TO ALLOW INCREASED VENTILATION, THE STEGBAR BI-FOLD WILL GIVE YOU UNOBSTRUCTED PANORAMIC VIEWS.

Available in a series of two through to six panels, Stegbar Bi-Fold windows open completely via a sideways sliding operation.

- Ideal way of linking indoor and outdoor entertainment areas
- Increased ventilation
- Choose from standard or servery sil
- Retractable pleated flyscreen, available in a range or colours to match
- Available in a variety of configurations including all units sliding to the left or right or as bi-parting units