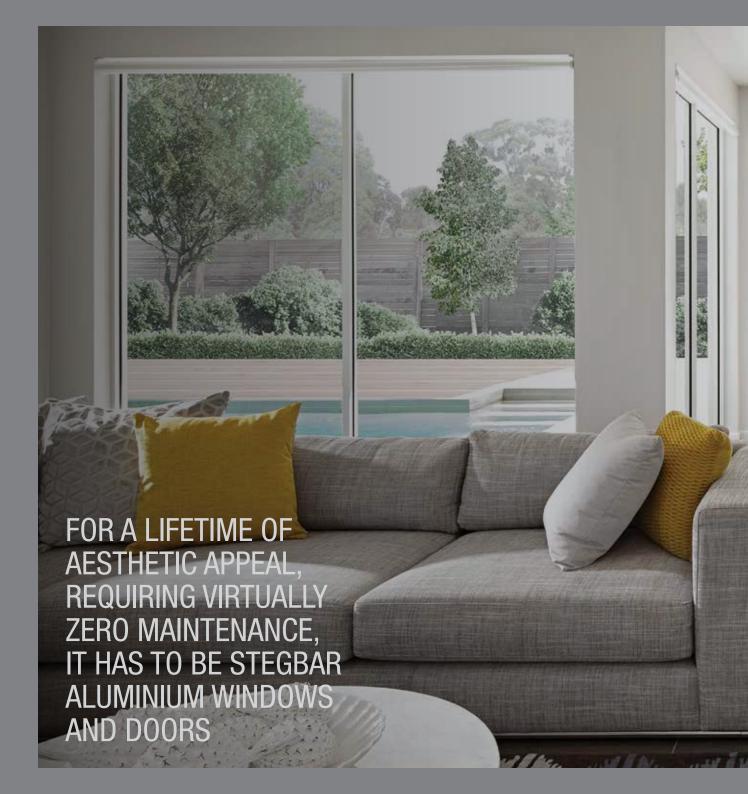

# ALUMINIUM WINDOWS & DOORS

HIGH QUALITY DESIGN SHOULDN'T MEAN HIGH MAINTENANCE.
STEGBAR'S ALUMINIUM WINDOWS AND DOORS UTILISE A UNIQUE
COMBINATION OF STRENGTH AND LIGHTNESS TO PROVIDE A
LIFETIME OF GOOD LOOKS THAT REQUIRE VIRTUALLY ZERO UPKEEP.

The slim and unobtrusive build of Stegbar's aluminium frames will enliven any living space by allowing an abundance of natural light. Plus, perfectly matching and complementing the colour of your home is easy with a selection of powdercoated and anodised finishes available.