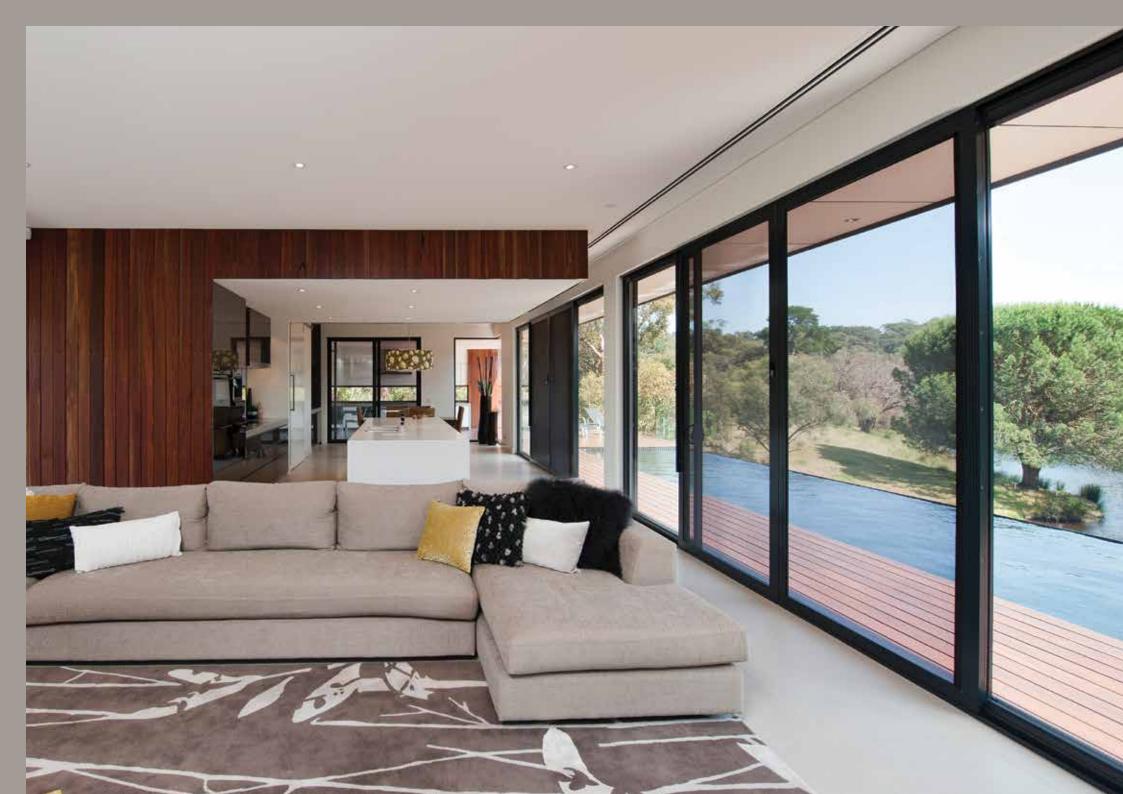

## SLIDING DOORS

THE STEGBAR ALUMINIUM SLIDING DOOR ALLOWS YOU TO INVITE NATURE INSIDE. ADDING AN EXTRA DIMENSION TO YOUR LIVING SPACE, IT IS AN IDEAL WAY TO GAIN EASY ACCESS TO A GARDEN, PATIO OR OUTDOOR AREA.

Stegbar sliding doors allow for large areas of glass so are suitable for oversized openings and provide great views to the outside of your home.

- Provides great panoramic views
- Can accommodate retractable insect screens
- Fully weather sealed
- Low profile and sump sill options for drainage
- Panels up to 2700mm high and 1500mm wide subject to site conditions