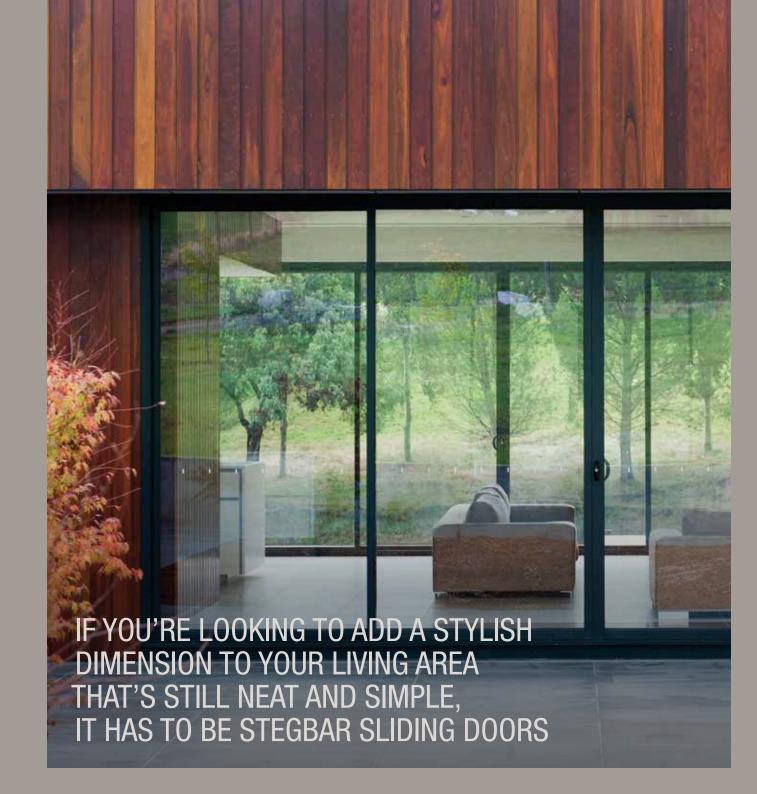

## SLIDING DOORS

THE STEGBAR ALUMINIUM SLIDING DOOR ALLOWS YOU TO INVITE NATURE INSIDE. ADDING AN EXTRA DIMENSION TO YOUR LIVING SPACE, IT IS AN IDEAL WAY TO GAIN EASY ACCESS TO A GARDEN, PATIO OR OUTDOOR AREA.

Stegbar sliding doors allow for large areas of glass so are suitable for oversized openings and provide great views to the outside of your home.

- Provides great panoramic views
- Can accommodate retractable insect screens
- Fully weather sealed
- Low profile and sump sill options for drainage
- Panels up to 2700mm high and 1500mm wide subject to site conditions