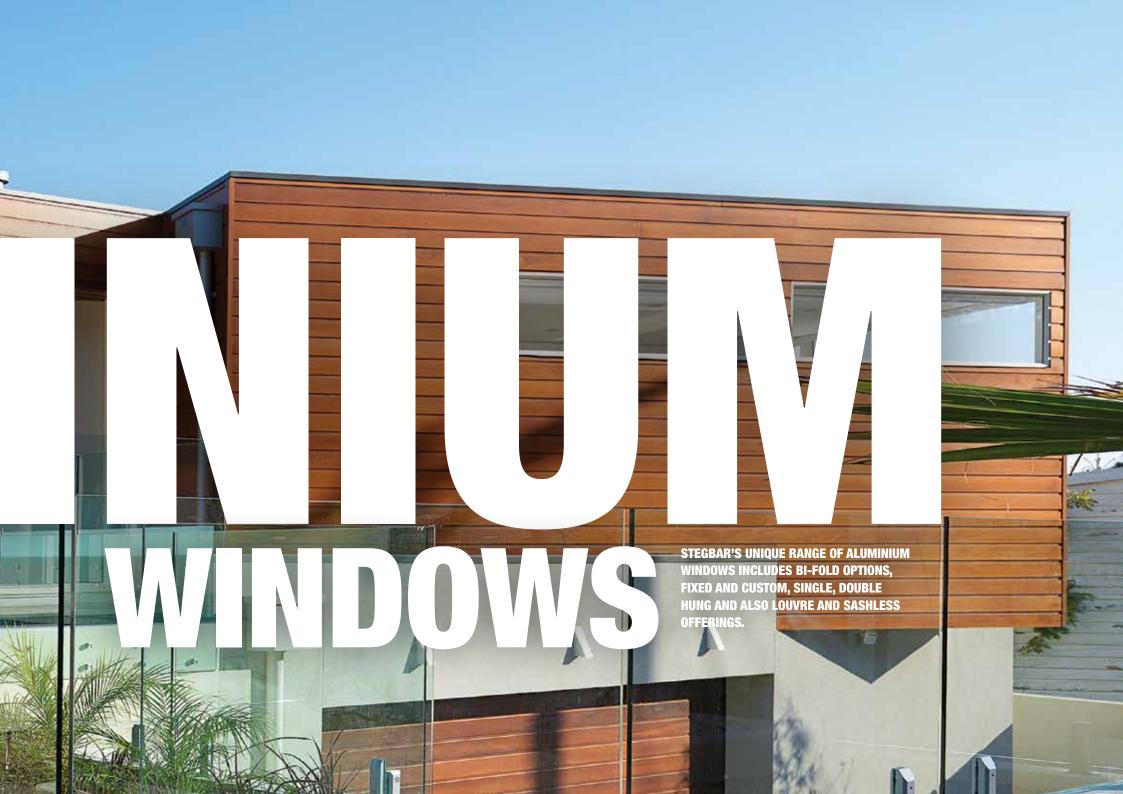

# ALUMINIUM WINDOWS & DOORS

HIGH QUALITY DESIGN SHOULDN'T MEAN HIGH MAINTENANCE.
STEGBAR'S ALUMINIUM WINDOWS AND DOORS UTILISE A UNIQUE
COMBINATION OF STRENGTH AND LIGHTNESS TO PROVIDE A
LIFETIME OF GOOD LOOKS THAT REQUIRE VIRTUALLY ZERO UPKEEP.

The slim and unobtrusive build of Stegbar's aluminium frames will enliven any living space by allowing an abundance of natural light. Plus, perfectly matching and complementing the colour of your home is easy with a selection of powdercoated and anodised finishes available.