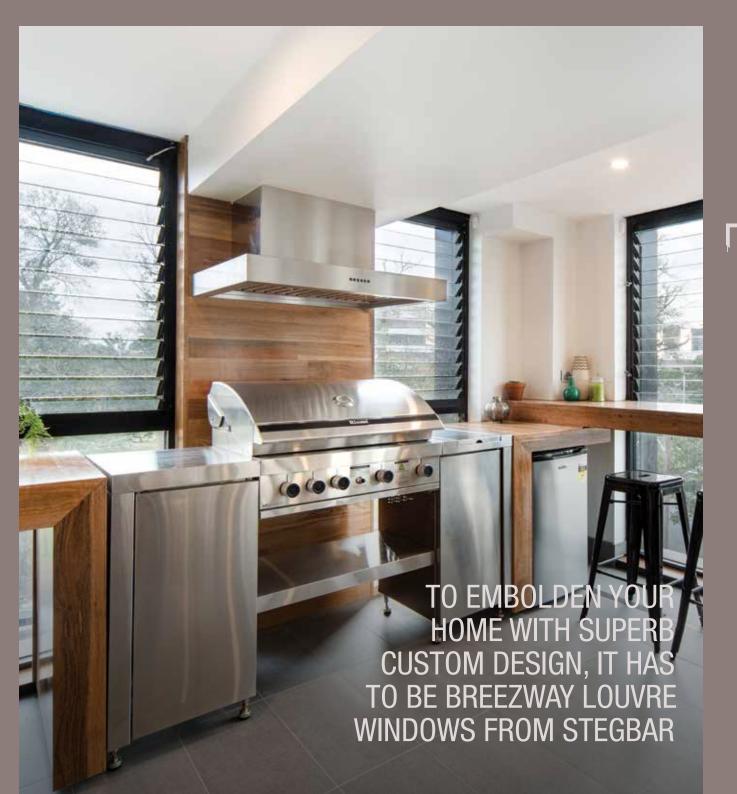

# BREEZWAY LOUVRE WINDOWS

ALUMINIUM LOUVRE WINDOWS ARE FAST BECOMING A POPULAR TREND IN ARCHITECTURAL DESIGN DUE TO THEIR ABILITY TO GRACEFULLY INVITE NATURAL AIRFLOW AND LIGHT INTO ANY HOME.

Allowing the maximum amount of breeze into your home, Louvre windows are perfect for Australia's warmer weather conditions.

- Available in either a single frame or ideal for combination styles with hinged doors, fixed lites or sliding doors
- Custom handle positioning
- Internal or external screens available
- Stronghold system designed to mechanically retain blades for ventilation and safety