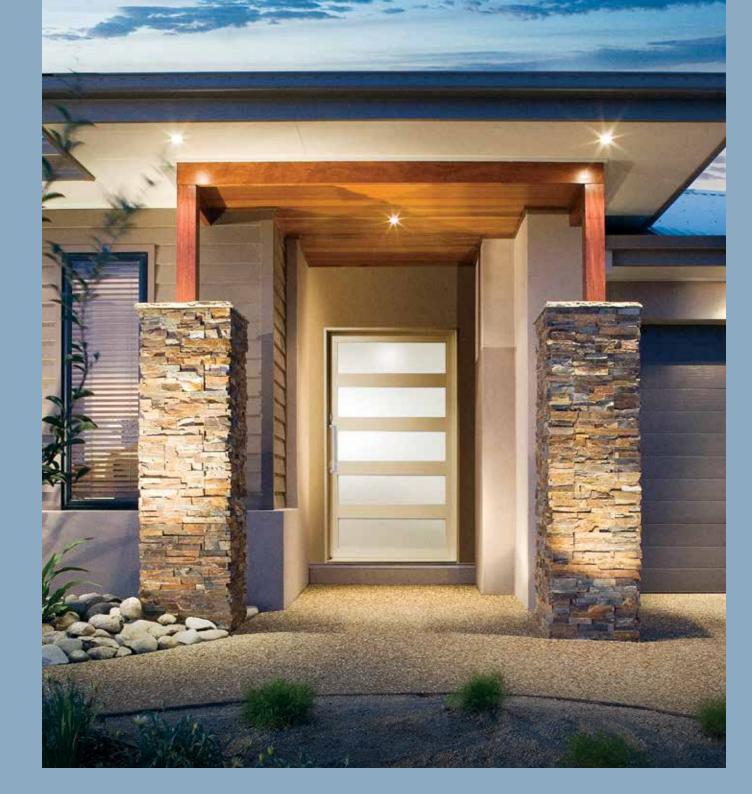

# STATESMAN PIVOT DOOR

THE STEGBAR ALUMINIUM STATESMAN PIVOT DOOR GIVES IMMEDIATE IMPACT TO ANY HOME WITH ITS BOLD STYLING AND INTUITIVE DESIGN. A COMBINATION OF TRADITIONAL ELEGANCE AND INNOVATIVE TECHNOLOGY, THE STEGBAR STATESMAN PIVOT DOOR IS AN ASTUTE INVESTMENT FOR ANY HOMEOWNER.

By vertically supporting its weight via heavy duty stainless steel pins, Stegbar's Statesman pivot door is a breeze to install and operate.

- Only pivot door on the market compatible with flyscreens
- Various configurations and chair rail options
- Continuously sealed
- Self-draining sill
- Fully tested to N3 conditions complying with AS2047-2014 standard