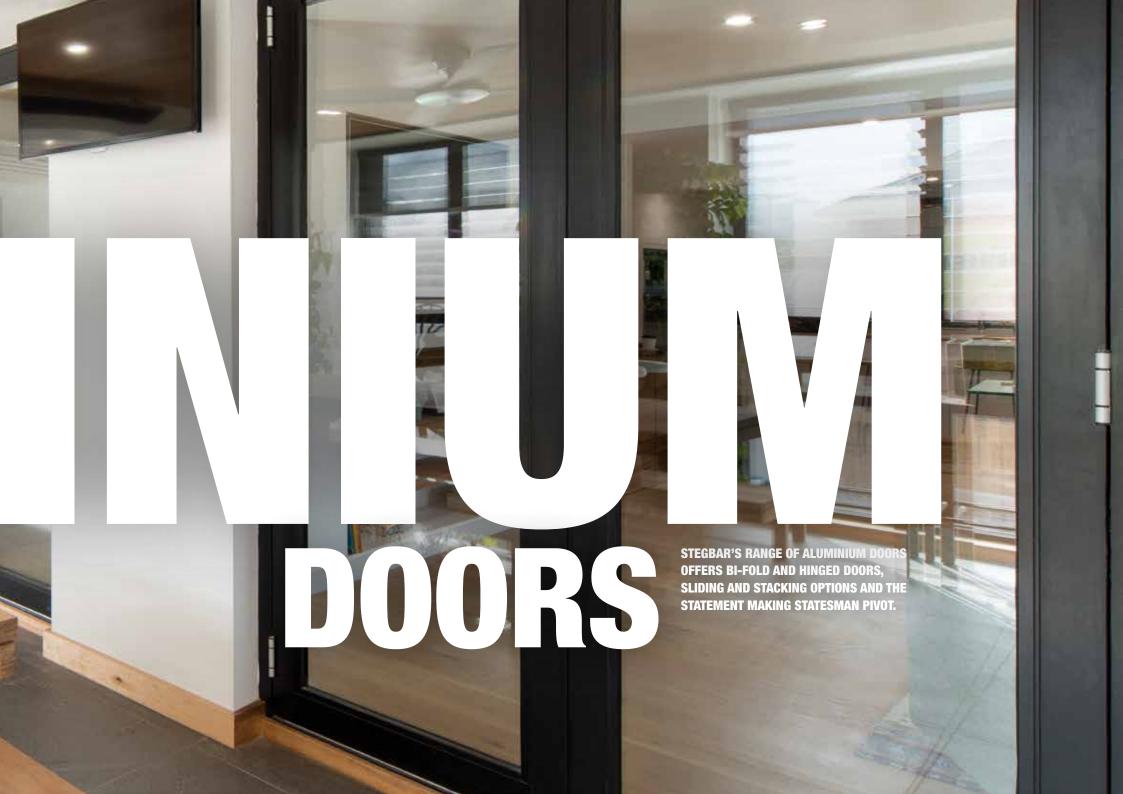

# BI-FOLD DOORS

THE STEGBAR ALUMINIUM BI-FOLD DOOR OFFERS SEAMLESS NATURAL LIVING BY LINKING YOUR INTERNAL AND EXTERNAL AREAS. ALLOWING AN ABUNDANCE OF NATURAL LIGHT INTO YOUR HOME, AND WITH MAXIMUM VENTILATION AND UNOBSTRUCTED VIEWS, THE BI-FOLD WILL SATISFY EVEN THE MOST DISCERNING BUYER.

With up to eight door panel configurations, and sashless and louvre bi-fold options, Stegbar bi-fold doors can totally transform your home.

- Maximise entertaining areas
- Smooth effortless operation
- Available with hilites and sidelites
- Retractable pleated flyscreens available
- Maximum opening sizes can be up to 7211mm wide and 2700mm high subject to site conditions