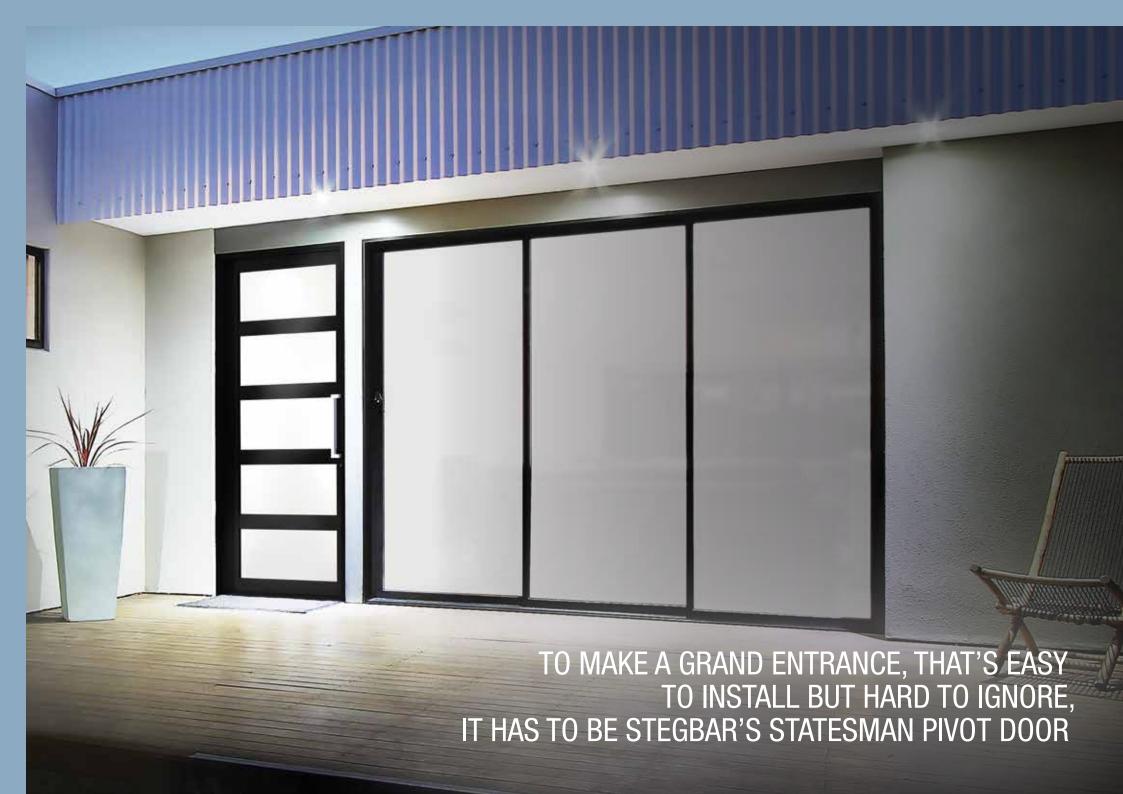

# STATESMAN PIVOT DOOR

THE STEGBAR ALUMINIUM STATESMAN PIVOT DOOR GIVES IMMEDIATE IMPACT TO ANY HOME WITH ITS BOLD STYLING AND INTUITIVE DESIGN. A COMBINATION OF TRADITIONAL ELEGANCE AND INNOVATIVE TECHNOLOGY, THE STEGBAR STATESMAN PIVOT DOOR IS AN ASTUTE INVESTMENT FOR ANY HOMEOWNER.

By vertically supporting its weight via heavy duty stainless steel pins, Stegbar's Statesman pivot door is a breeze to install and operate.

- Only pivot door on the market compatible with flyscreens
- Various configurations and chair rail options
- Continuously sealed
- Self-draining sill
- Fully tested to N3 conditions complying with AS2047-2014 standard

### Statesman Aluminium Pivot **Entry Doors**

To make a grand entrance with an exclusive style that's easy to install, but hard to ignore, it has to be Statesman Aluminium Pivot Entry Doors.