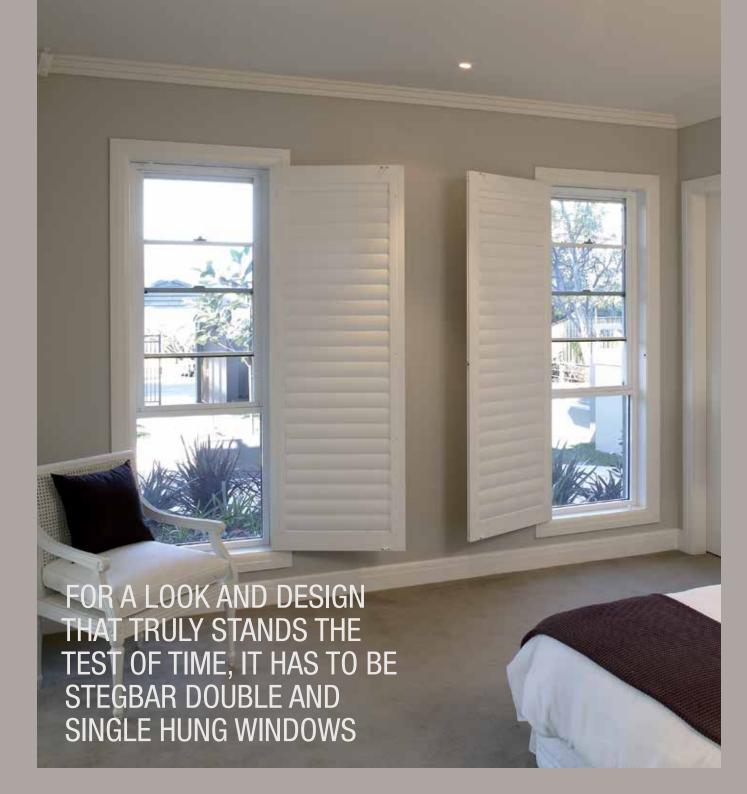

# SINGLE & DOUBLE HUNG WINDOWS

THE STEGBAR SINGLE AND DOUBLE HUNG WINDOWS EXHIBIT A TIMELESS CHARM THAT QUIETLY COMPLEMENTS BOTH TRADITIONAL AND CONTEMPORARY HOMES. AS WELL AS ENDURING LOOKS, THE ABILITY TO DIRECT AIR THROUGH TOP, BOTTOM OR BOTH SASHES OFFERS FLEXIBLE VENTILATION CONTROL.

Providing enhanced weather protection and security, Stegbar's single and double hung windows come with a cam catch and unique finger grip groove for easy lifting

- Lifetime of smooth operation
- Screens can be fitted or removed from inside
- Double hung windows provide great ventilation control