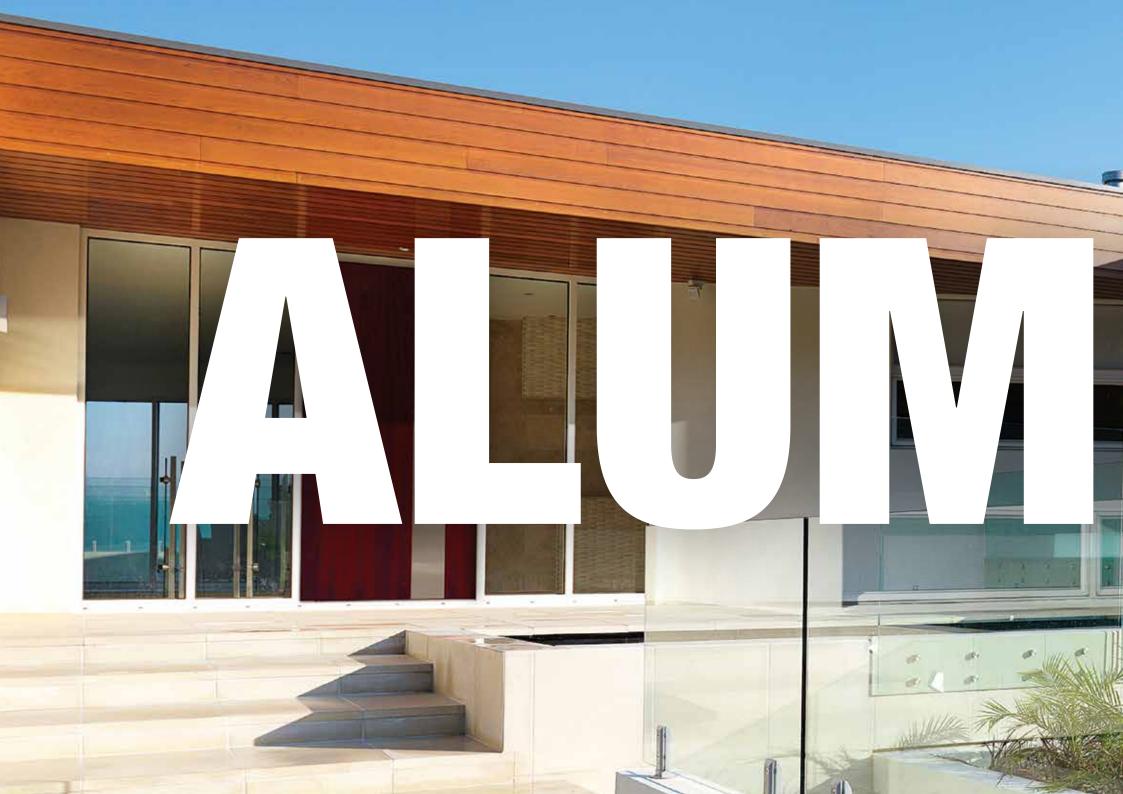

# ALUMINIUM WINDOWS & DOORS

HIGH QUALITY DESIGN SHOULDN'T MEAN HIGH MAINTENANCE.
STEGBAR'S ALUMINIUM WINDOWS AND DOORS UTILISE A UNIQUE
COMBINATION OF STRENGTH AND LIGHTNESS TO PROVIDE A
LIFETIME OF GOOD LOOKS THAT REQUIRE VIRTUALLY ZERO UPKEEP.

The slim and unobtrusive build of Stegbar's aluminium frames will enliven any living space by allowing an abundance of natural light. Plus, perfectly matching and complementing the colour of your home is easy with a selection of powdercoated and anodised finishes available.