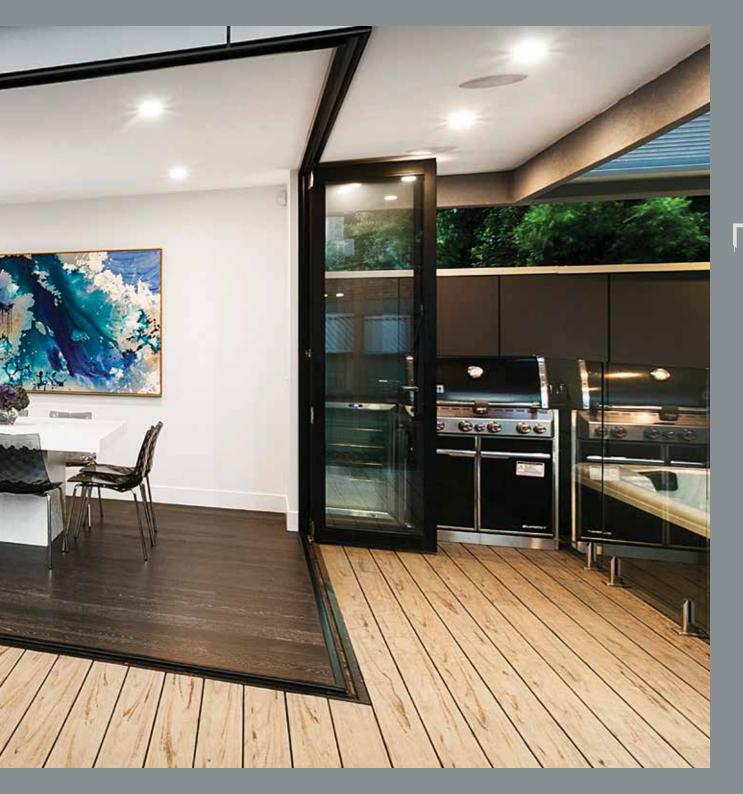

# BI-FOLD DOORS

THE STEGBAR ALUMINIUM BI-FOLD DOOR OFFERS SEAMLESS NATURAL LIVING BY LINKING YOUR INTERNAL AND EXTERNAL AREAS. ALLOWING AN ABUNDANCE OF NATURAL LIGHT INTO YOUR HOME, AND WITH MAXIMUM VENTILATION AND UNOBSTRUCTED VIEWS, THE BI-FOLD WILL SATISFY EVEN THE MOST DISCERNING BUYER.

With up to eight door panel configurations, and sashless and louvre bi-fold options, Stegbar bi-fold doors can totally transform your home.

- Maximise entertaining areas
- Smooth effortless operation
- Available with hilites and sidelites
- Retractable pleated flyscreens available
- Maximum opening sizes can be up to 7211mm wide and 2700mm high subject to site conditions