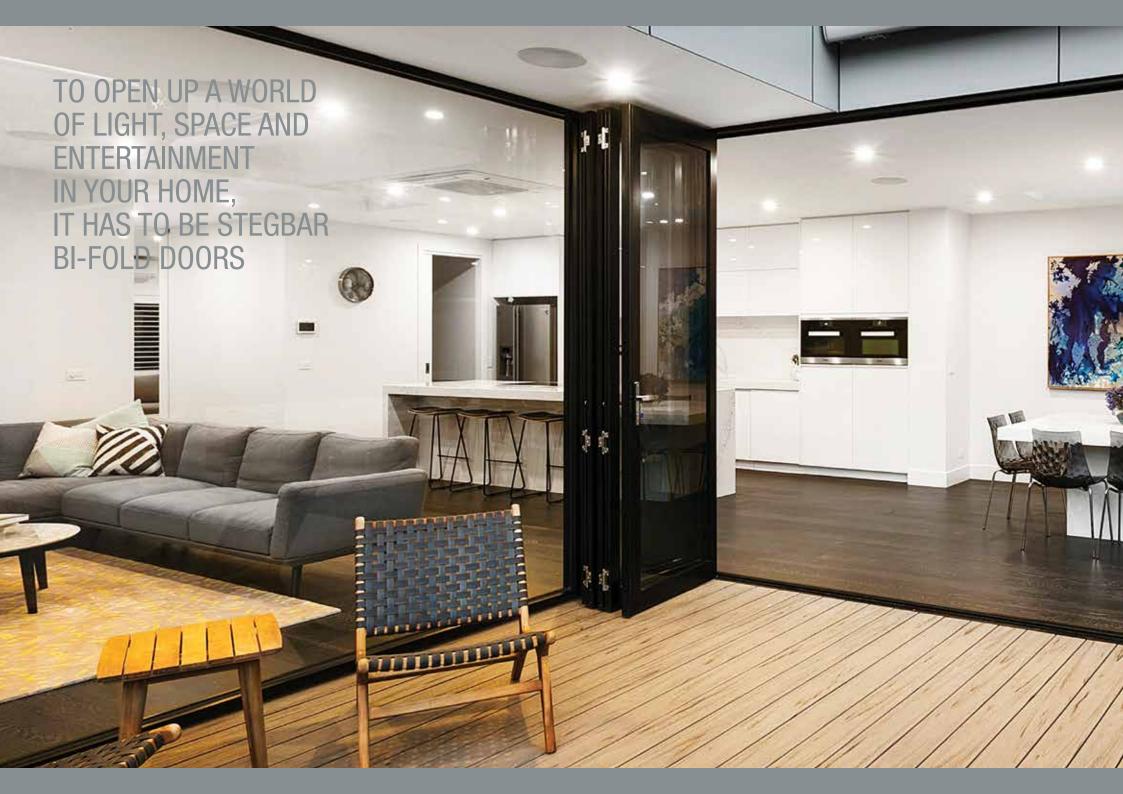

# BI-FOLD DOORS

THE STEGBAR ALUMINIUM BI-FOLD DOOR OFFERS SEAMLESS NATURAL LIVING BY LINKING YOUR INTERNAL AND EXTERNAL AREAS. ALLOWING AN ABUNDANCE OF NATURAL LIGHT INTO YOUR HOME, AND WITH MAXIMUM VENTILATION AND UNOBSTRUCTED VIEWS, THE BI-FOLD WILL SATISFY EVEN THE MOST DISCERNING BUYER.

With up to eight door panel configurations, and sashless and louvre bi-fold options, Stegbar bi-fold doors can totally transform your home.

- Maximise entertaining areas
- Smooth effortless operation
- Available with hilites and sidelites
- Retractable pleated flyscreens available
- Maximum opening sizes can be up to 7211mm wide and 2700mm high subject to site conditions