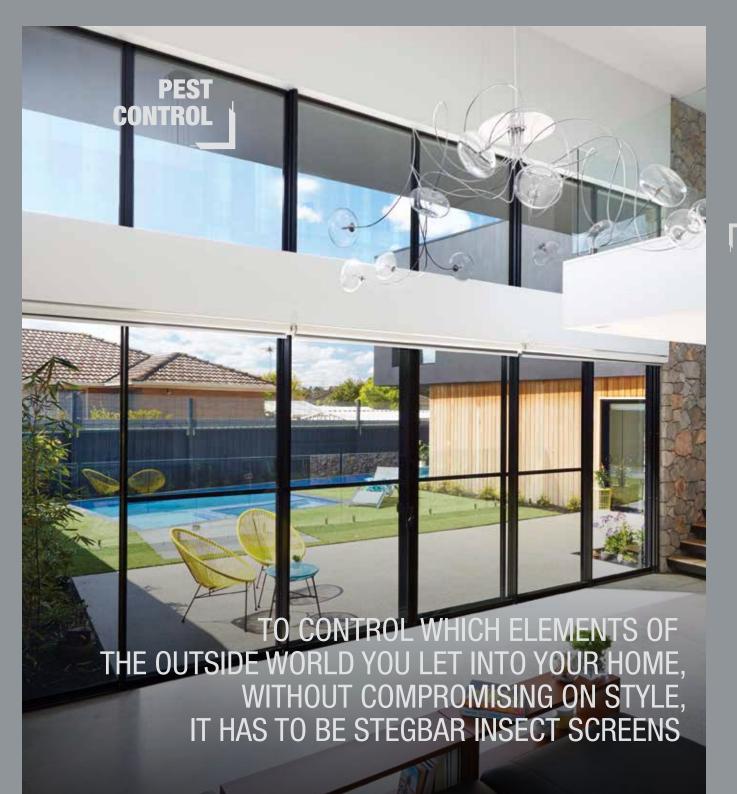

# **SCREEN OPTIONS**

STEGBAR'S RANGE OF INSECT SCREENS OFFER HIGHLY EFFECTIVE BUT AESTHETICALLY SUBTLE PROTECTION FROM NATURE'S UNWANTED PESTS.

- Fixed and retractable screen options
- Available in configurations including a single panel opening to one side and two panels opening to each side
- Available in the full range of powdercoat colours
- Variety of mesh materials available to suit your requirements
- A number of screen options to suit a variety of door and window configurations