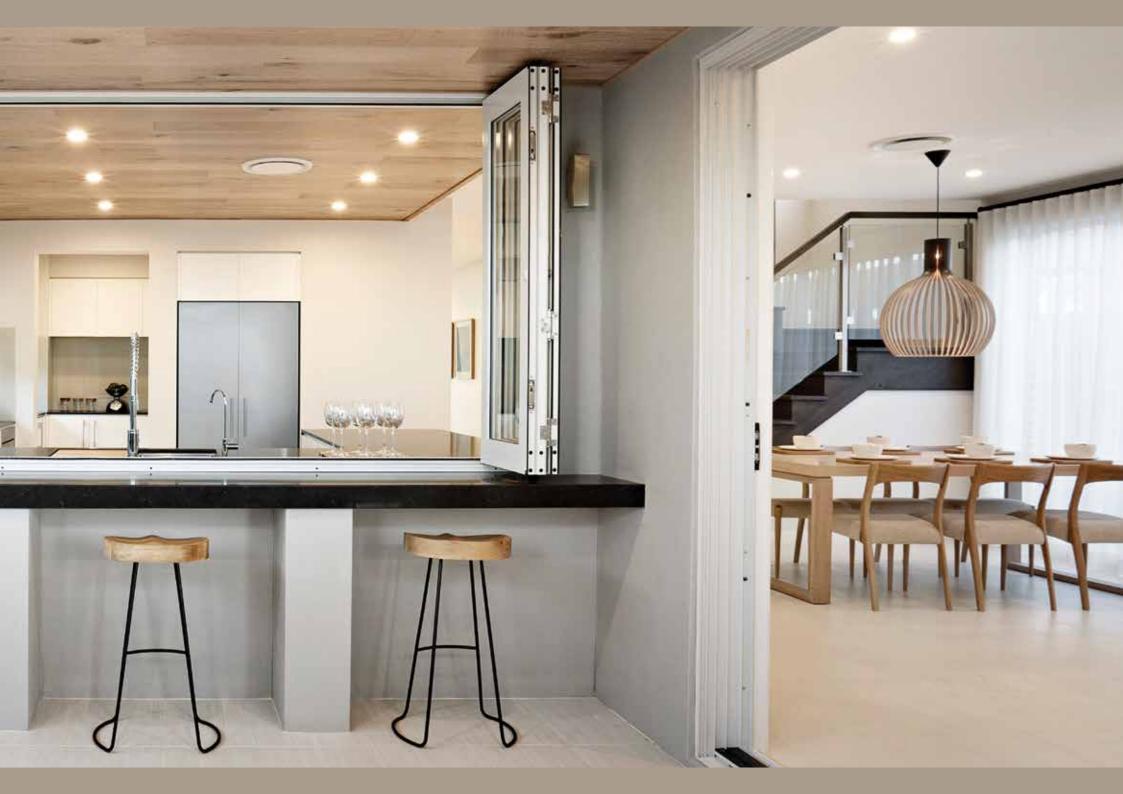

### BI-FOLD WINDOWS

THE STEGBAR ALUMINIUM BI-FOLD WINDOW WILL HELP TURN ANY ROOM INTO A LIGHT FILLED OASIS. WHETHER IT IS TO PROVIDE ACCESS BETWEEN THE KITCHEN AND AN ALFRESCO DINING AREA OR TO ALLOW INCREASED VENTILATION, THE STEGBAR BI-FOLD WILL GIVE YOU UNOBSTRUCTED PANORAMIC VIEWS.

Available in a series of two through to six panels, Stegbar Bi-Fold windows open completely via a sideways sliding operation.

- Ideal way of linking indoor and outdoor entertainment areas
- Increased ventilation
- Choose from standard or servery sil
- Retractable pleated flyscreen, available in a range or colours to match
- Available in a variety of configurations including all units sliding to the left or right or as bi-parting units