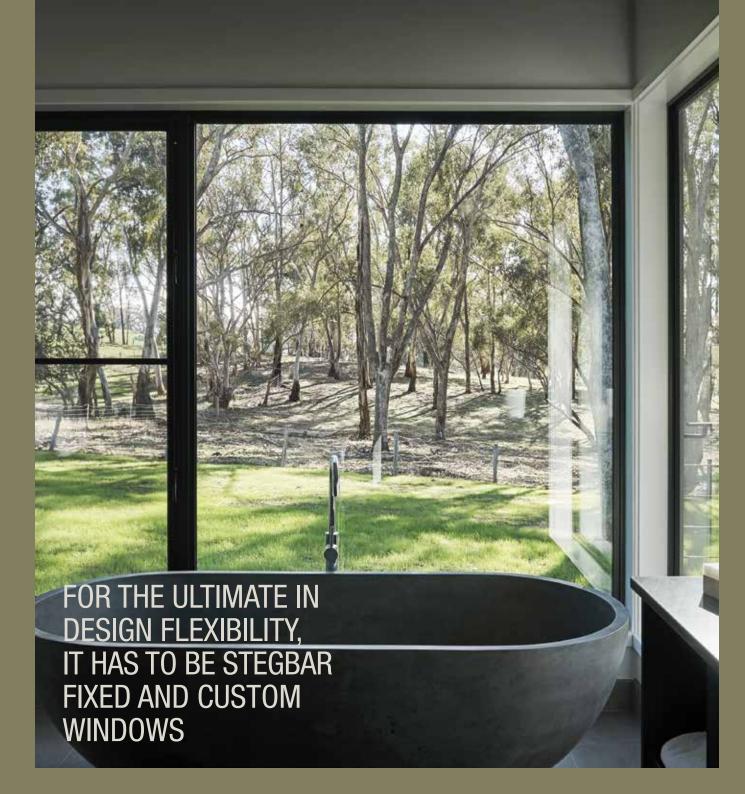

# FIXED & CUSTOM WINDOWS

WITH STEGBAR FIXED AND CUSTOM ALUMINIUM WINDOWS, YOU CAN TURN AN ORDINARY SPACE INTO SOMETHING EXTRAORDINARY. YOU ARE ONLY LIMITED BY YOUR IMAGINATION.

Whether opening a light well or taking advantage of the scenery surrounding your home, Stegbar fixed and custom windows can highlight existing features or create something entirely new.

- Maximise views
- Allow more light into your home
- Add a new dimension to a room
- Perfect when you are looking for ample expanses of glass