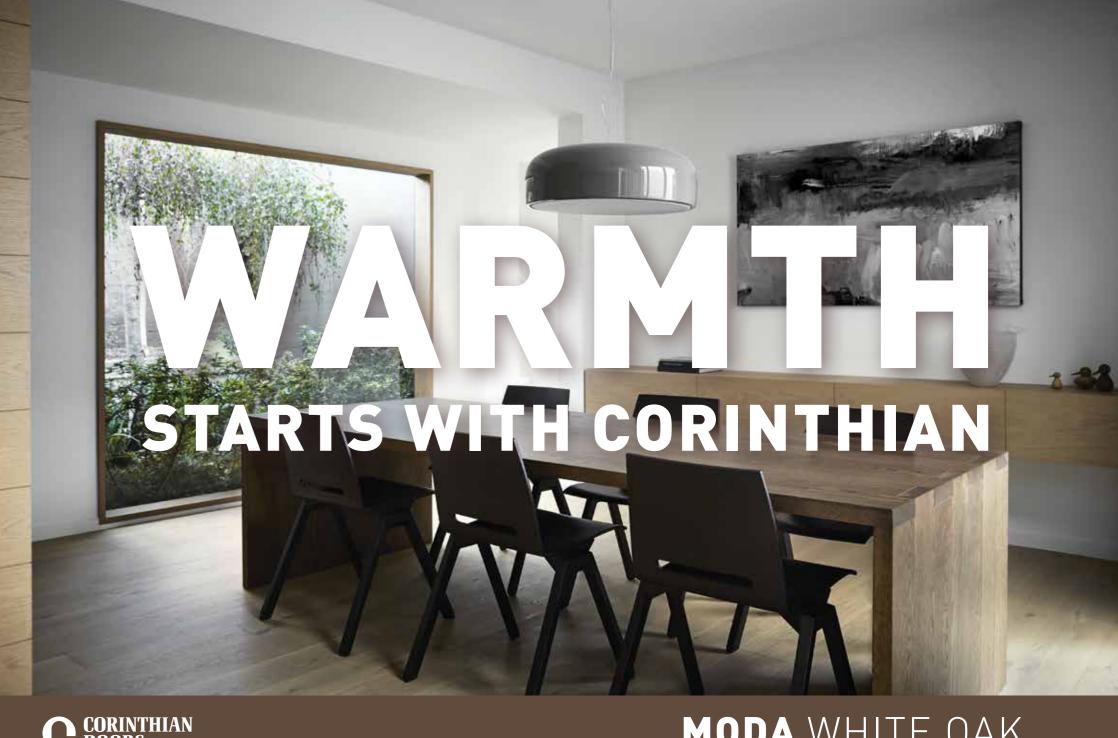

## **A BLANK CANVAS**

Create a look that's all your own, made possible by the individuality of American White Oak.

The natural grain of timber is like a unique fingerprint, making each Moda White Oak interior door a one-off design. And with a light and versatile American White Oak veneer, these doors can be stained or painted to express your interior vision with clarity and style. As a perfect complement to our Blonde Oak entrance door collection, this range will lend a strong sense of cohesion to your home.

# **SIMPLICITY** OF DESIGN

Embrace timeless simplicity for an interior that transcends momentary trends.

Similar to the Moda Primed range, this collection follows the same timeless aesthetic principles epitomised by the Shaker school of design. The lines in the panels are clean and understated and your choice of solid infill, clear or translucent glass is available across the full range of 24 designs. There's also a full mirror option, perfect for bedrooms and bathrooms.