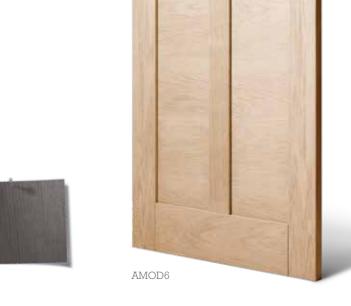

# **SIMPLICITY** OF DESIGN

Embrace timeless simplicity for an interior that transcends momentary trends.

Similar to the Moda Primed range, this collection follows the same timeless aesthetic principles epitomised by the Shaker school of design. The lines in the panels are clean and understated and your choice of solid infill, clear or translucent glass is available across the full range of 24 designs. There's also a full mirror option, perfect for bedrooms and bathrooms.

#### Moda White Oak door styles available in solid infill, clear glass and translucent glass.

AMOD18

AMOD18GC

AMOD18GT

AMOD20 AMOD20GC AMOD20GT

AMOD21 AMOD21GC AMOD21GT

AMOD6GC

AMOD16 AMOD16GC AMOD16GT