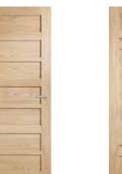

#### Moda White Oak door styles available in solid infill, clear glass and translucent glass.

AMOD18

AMOD18GC

AMOD18GT

AMOD20 AMOD20GC AMOD20GT

AMOD21 AMOD21GC AMOD21GT

AMOD6GC

AMOD16 AMOD16GC AMOD16GT