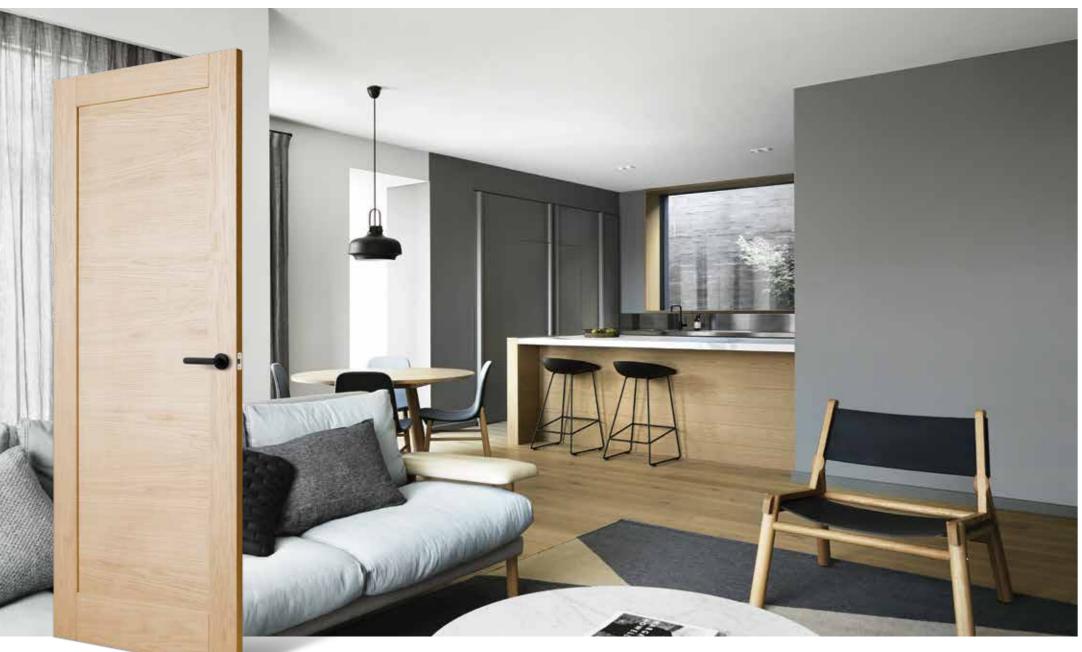

## **A BLANK CANVAS**

Create a look that's all your own, made possible by the individuality of American White Oak.

The natural grain of timber is like a unique fingerprint, making each Moda White Oak interior door a one-off design. And with a light and versatile American White Oak veneer, these doors can be stained or painted to express your interior vision with clarity and style. As a perfect complement to our Blonde Oak entrance door collection, this range will lend a strong sense of cohesion to your home.

# **SIMPLICITY** OF DESIGN

Embrace timeless simplicity for an interior that transcends momentary trends.

Similar to the Moda Primed range, this collection follows the same timeless aesthetic principles epitomised by the Shaker school of design. The lines in the panels are clean and understated and your choice of solid infill, clear or translucent glass is available across the full range of 24 designs. There's also a full mirror option, perfect for bedrooms and bathrooms.