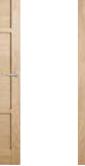

ess: 35mm Rail Widths: 50, 92mm

Mirror: 4mm mirror with flat polished edges\*\*

\*Size not available in glazed clear and translucent infill. AMOD18, AMOD19, AMOD20 and AMOD21 door designs are not available in 2040/2340mm x 520/620mm sizes. This applies for all infill options - solid, clear and translucent glass. \*\*AMOD25 features a 4mm mirror on one side and solid infill on the other. Mirror available on AMOD25 design only. AMOD25 Mirror door design is not available in 2040/2340mm x 520/620/770/870 sizes.

AMOD1GC



AMOD1

#### Moda White Oak door styles available in solid infill, clear glass and translucent glass.













AMOD18

AMOD18GC

AMOD18GT





AMOD20 AMOD20GC AMOD20GT



AMOD21 AMOD21GC AMOD21GT



AMOD6GC



AMOD16 AMOD16GC AMOD16GT

AMOD8 AMOD8GC AMOD8GT



AMOD3GC







AMOD13 AMOD12GC AMOD13GC AMOD12GT AMOD13GT





AMOD5GC

AMOD14GC

AMOD14GT

AMOD22GC

AMOD22GT



AMOD15 AMOD15GC AMOD15GT



AMOD23GC AMOD23GT

AMOD24 AMOD24GC AMOD24GT





AMOD17GC



Code Key: AMOD1 (Solid Infill), AMOD1GC (Glazed Clear), AMOD1GT (Glazed Translucent).