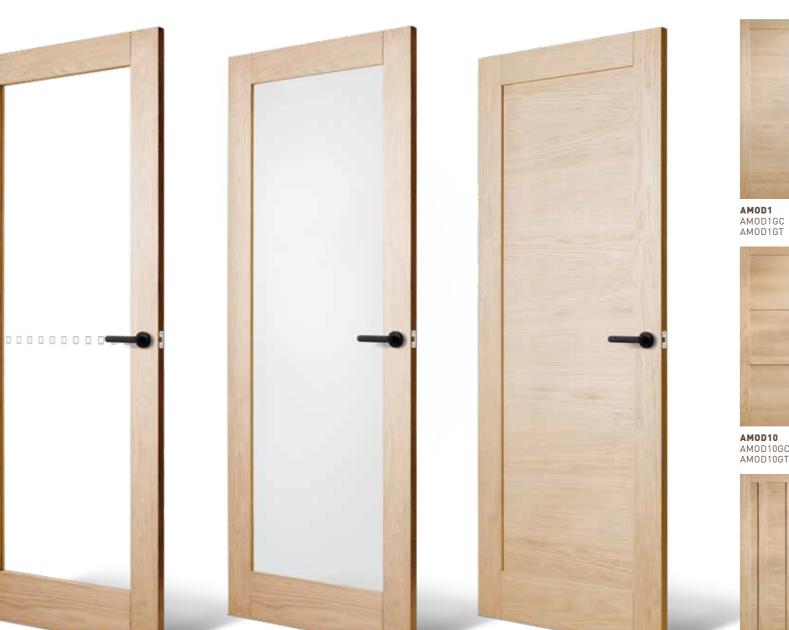

# **SIMPLICITY** OF DESIGN

Embrace timeless simplicity for an interior that transcends momentary trends.

Similar to the Moda Primed range, this collection follows the same timeless aesthetic principles epitomised by the Shaker school of design. The lines in the panels are clean and understated and your choice of solid infill, clear or translucent glass is available across the full range of 24 designs. There's also a full mirror option, perfect for bedrooms and bathrooms.

#### Moda White Oak door styles available in solid infill, clear glass and translucent glass.

AMOD18

AMOD18GC

AMOD18GT

AMOD20 AMOD20GC AMOD20GT

AMOD21 AMOD21GC AMOD21GT

AMOD6GC

AMOD16 AMOD16GC AMOD16GT